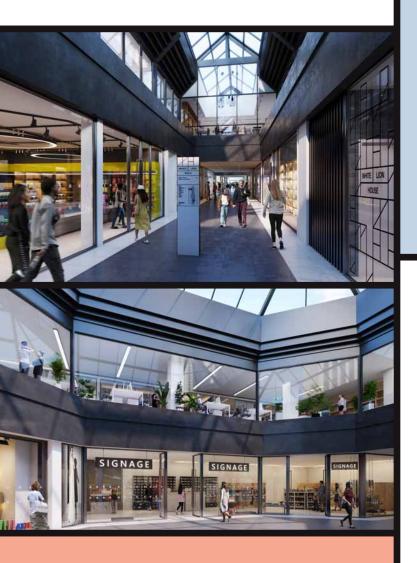

## A breath of fresh air for Guildford's town centre

The refurbishment of White Lion Walk offers an exciting opportunity for retailers and businesses to position themselves in the heart of one of Surrey's most dynamic shopping destinations. As we step into our bold new look, the upgrade will revitalise the existing centre, creating a home for retail and business that's fit for the future. Bright, friendly and welcoming, White Lion Walk represents a new spirit on Guildford's historic high street.

## White Lion House: The Opportunity

White Lion Walk provides an attractive, enclosed thoroughfare from High Street to North Street, delivering passing trade and ongoing footfall.

Nearly 30 flexible retail units. Established tenants currently include Starbucks, Robert Dyas and The Works plus local independent businesses like Babylon Trading and Grape Tree. White Lion Walk rubs shoulders with WH Smith, Marks & Spencer, Boots, 02 and JD Sports on North Street. The centre targets value-led convenience shopping, providing a unique opportunity to access the Guildford market.