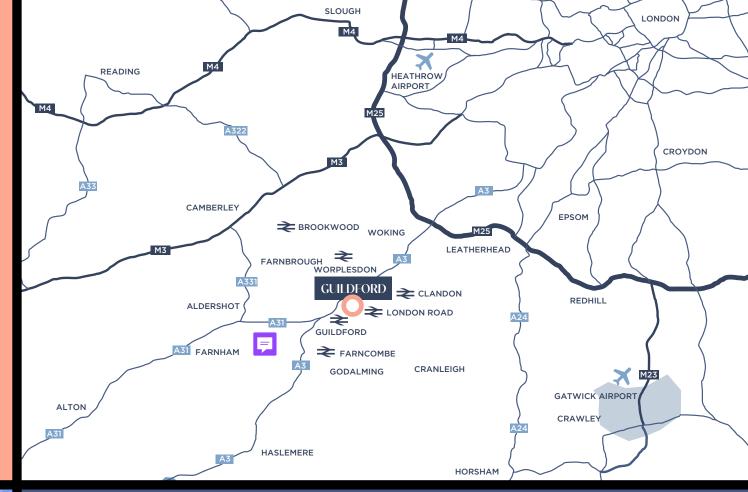

# A Prime location

GUILDFORD IS PERFECTLY POSITIONED WITHIN THE HEART OF SURREY

White Lion Walk is a 6 minute walk from Guildford mainline station, which is regularly used by commuters to reach London in 30 minutes or Gatwick Airport in 40 minutes.

With its close proximity to the A3, M3 and M25, Guildford is easily accessible by car.

**30 mins** TO LONDON WATERLOO

40 mins TO GATWICK AIRPORT BY TRAIN

WHITE LION WALK IS LOCATED IN THE HEART OF GUILDFORDS RETAIL AND LEISURE OFFER WITH THE SCHEME BENEFITING FROM BOTH HIGH STREET AND NORTH STREET FRONTAGES. The centre, which provides the only covered connection between The Friary Centre and The High Street, also has been redeveloped to include prime town centre offices with frontage onto North Street on the first floor, further adding to the footfall of the centre.