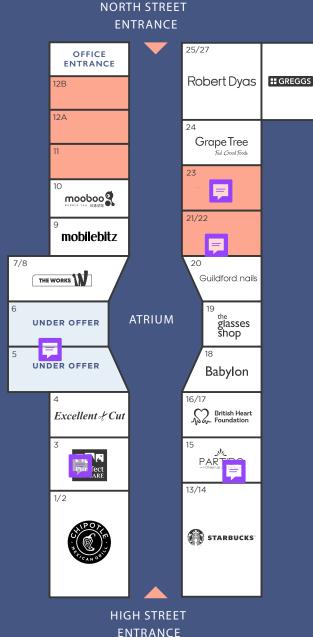

## Welcome to White Lion Walk Guildford

National retailers:

GrapeTree Feel Good Foods

Robert Dyas

**#** GREGGS

**Independent retailers:** 

Babylon

glasses shop PARTIDO

## Be part of White Lion Walk

JOIN EXISTING TENANTS, INCLUDING STARBUCKS, ROBERT DYAS, GREGGS, CARD FACTORY, GRAPE TREE AND RECENT NEW ENTRANTS MOOBOO AND CHIPOTLE

White Lion Walk benefits from retailers including Next, Urban Outfitter, M&S, Boots, JD, O2 and O2 being located in close proximity as well as The Friary Centre, Friary Street and The High Street

#### Unit availablity

| UNIT  | APPROX. FLOOR AREA        | STORAGE                       | QUOTING RENT (PAX) | RATEABLE VALUE   |
|-------|---------------------------|-------------------------------|--------------------|------------------|
| 11    | 353 SQ FT (32.77 SQ M)    | N/A                           | £35,000            | £14,000          |
| 12A   | 253 SQ FT (23.53 SQ M)    | N/A                           | £35,000            | £13,750          |
| 12B   | 359 SQ FT (33.38 SQ M)    | N/A                           | £35,000            | Not yet assessed |
| 21/22 | 1,565 SQ FT (145.39 SQ M) | FIRST: 688 SQ FT (63.91 SQ M) | £50,000            | £52,500          |
| 23    | 745 SQ FT (69.22 SQ M)    | FIRST: 323 SQ FT (30.03 SQ M) | £50,000            | £25,000          |